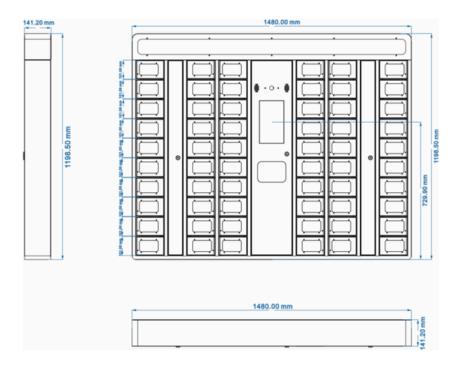

## Parameters

VIIII S

| Product Model                    | AI-RF-SCN-K1                                 |
|----------------------------------|----------------------------------------------|
| Operating System                 | Windows (optional Android)                   |
| Industrial Control Configuration | N29, 2G operation, 32G memory/RK3399, 4G+16G |
| Identification Method            | UHF RFID                                     |
| Product Size                     | 1480mm (height)*141mm (width)*1398mm (depth) |
| Screen                           | 10.1-inch capacitive touchscreen             |
| Resolution                       | 1366:768                                     |
| Screen Ratio                     | 16:9                                         |
| Installation Method              | wall hanging                                 |
| Communication Lnterface          | Network port                                 |
| RFID Main Chip                   | Impinj R2000                                 |
| Fixed/Mobile Mode                | Bottom foot cup/casters                      |
| Frequency Range                  | 840~960MHz                                   |
| RF Protocol Standards            | ISO 18000-6C (EPC C1 G2)                     |
| Storage Compartment              | 60 squares                                   |
| Weight                           | 80kg                                         |
| Power Input                      | AV220V                                       |
| Operating Temperature            | 0~60°C                                       |
| Working Humidity                 | 10%RH~90%RH                                  |
|                                  |                                              |