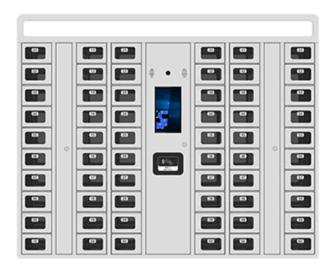

## Description

AI-RF-SCN-K1 smart RFID key cabinet continues to innovate on the basis of traditional key cabinets to create a smarter key cabinet that better meets the needs of users, solving the confusion of manual management of borrowing/returning keys and the problem of key managers going out to retrieve them. Can't find keys and other similar issues. The product is equipped with a high-performance industrial control host and a capacitive touch screen, with automated software management. Key lending and return operations can be carried out through identity verification methods such as card swiping and face recognition, and the operation records can be kept and archived.

## Application

Smart RFID key cabinets are suitable for key management and control in offices, police systems, military units, enterprises and institutions, community properties, car 4S stores, hotels, hospitals, libraries, airports, and other places.