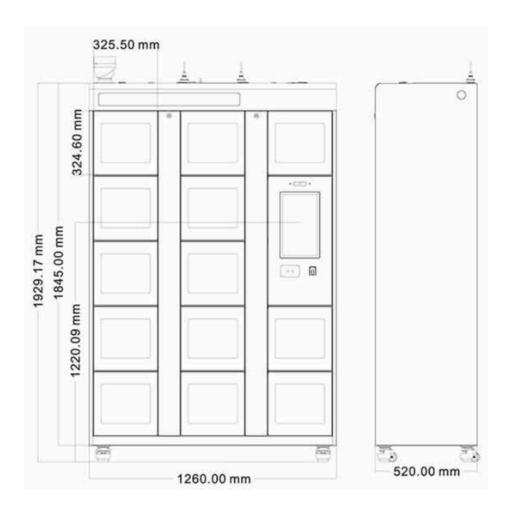

## Parameters

VIIII S

| AI-RF-SCN-GS13                                                                |
|-------------------------------------------------------------------------------|
| Windows (optional Android)                                                    |
| I5, 8GRAM, 128G SSD (RK3399, 4G+16G)                                          |
| UHF RFID                                                                      |
| 1260mm (L)*520mm (W)*1930mm (H)                                               |
| 14-inch capacitive touch screen resolution 1280:800 screen ratio 16:9         |
| 1.2mm thick carbon steel plate                                                |
| 1g-30kg (single compartment)                                                  |
| Grid opening; 13 grids in the main cabinet; 15 grids in the auxiliary cabinet |
| Network port                                                                  |
| Bottom foot cup/casters                                                       |
| EPC C1G2、ISO18000-6B/C、GB/T29768-2013(Optional)                               |
| Standard                                                                      |
| Optional                                                                      |
| Optional                                                                      |
| Optional                                                                      |
| Optional                                                                      |
| 220V                                                                          |
| <300W                                                                         |
| 0~60°C                                                                        |
|                                                                               |