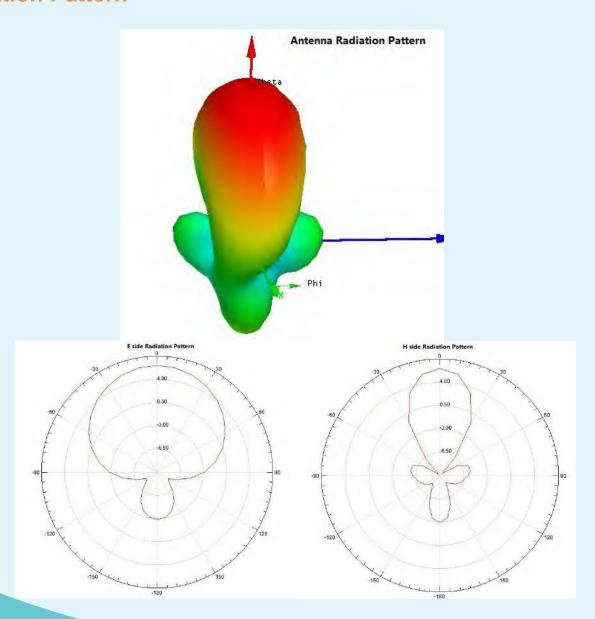

| Aluminum +ABS             |
| Sealing                    | IP66                      |
| Connector type / position: | SMA- male or Customizable |
| Mounting                   | Flush                     |
| Operating Temperature      | -40 - +85°C               |
| Storage Temperature        | -40 - +85°C               |

www.AiHardWare.com



| Electrical Specifications |                      |
|---------------------------|----------------------|
| Frequency Range           | 860MHz ~ 960MHz      |
| Polarization              | Narrow Beam Circular |
| Far-Field Gain            | 10 dBi               |
| Typical VSWR              | VSWR≤1.3             |
| Nominal Impedance         | 50 (Ω)               |
| Maximum Input Power       | 10W                  |

### **Radiation Pattern**



www.AiHardWare.com