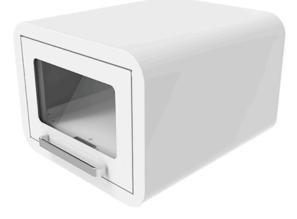

## Description

AI-RF-DT-Box1 ultra-high frequency intelligent warehousing terminal is mainly used for rapid and large-volume reading and identification management of items when they are put into warehousing or shipped in batches, or when shifts are handed over. The equipment uses ultrahigh frequency RFID radio frequency technology to realize identification with RFID tags bound to items, which greatly saves labor costs, shortens the time for entering and exiting the warehouse, and improves work efficiency.

## Features

• Light, compact and easy to move;

Unic

- Serial port interface can quickly connect to office computers;
- Excellent shielding performance, the signal distance is within 20cm, preventing tag cross reading;
- Using a powerful ultra-high frequency module, it can quickly identify batch identification;