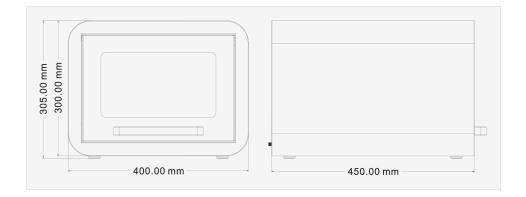

Barcode / RFID Hardware Solution Specialist www.AiHardWare.com

| The Main Parameters            |                                                                    |
|--------------------------------|--------------------------------------------------------------------|
| Product Number                 | AI-RF-DT-Box1                                                      |
| Performance Parameters         |                                                                    |
| Identification Method          | Radio Frequency Identification (Ultra High Frequency RFID)         |
| Recognition Speed              | 50pcs/s                                                            |
| UHF RFID                       |                                                                    |
| Frequency Range                | 840MHz-960MHz                                                      |
| RF Protocol Standards          | ISO18000-6C/EPC C1 G2, ISO18000-6B, GB/T29768 2013<br>(expandable) |
| <b>RFID Frequency Pattern</b>  | Fixed frequency/frequency hopping                                  |
| Reader Output Power            | 33dbm±1dBm                                                         |
| Read Mode                      | still                                                              |
| Operating Mode                 | loop/trigger                                                       |
| Shielding Distance             | Positive angles and side corners are less than 10cm                |
| Physical Parameters            |                                                                    |
| Material                       | 1.2mm thick carbon steel plate                                     |
| Internal Space                 | 175mm (H) *290mm (W) *420mm (D)                                    |
| External Dimensions            | 300mm (H) *400mm (W) *476mm (D)                                    |
| Power Supply                   |                                                                    |
| Operating Voltage              | AC 220V, 50Hz                                                      |
| Working Environment Parameters |                                                                    |
| Storage Temperature            | -20°C — 60°C                                                       |
| Operating Temperature          | -20°C — 60°C                                                       |